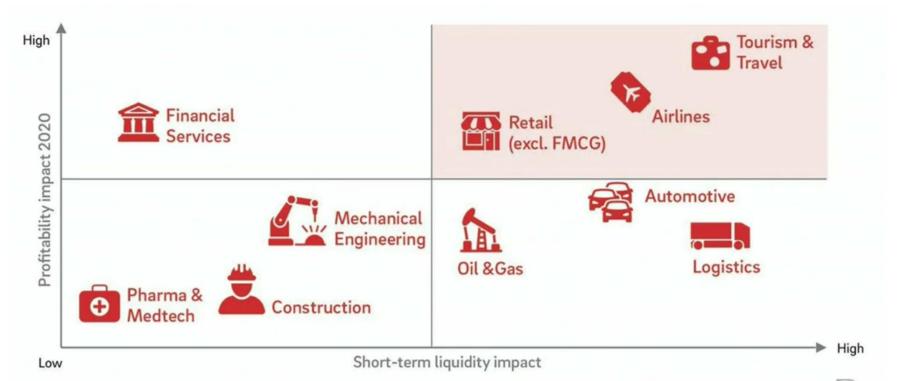

Business Model Innovation in Times of COVID19

René Bohnsack, PhD Católica-Lisbon

Director Business Model Design Lab



## Agenda

The Lab

Trends

Content and tools





### Who is René Bohnsack



Focus: Diffusion of (digital) sustainable technologies



### **Business Model Design Lab**

### **Vision**

 Develop intuitive content and tools that enable entrepreneurs to create winning business models

### **Founded**

 In 2019 by René Bohnsack (Professor of Strategy and Innovation)

### **Team**

 6 FTE (1 Post-Docs, 1 PhDs, 1 Project manager, 1 Programmer, 2 RAs)

### **Our Projects**

#### **Business Model Platform**



#### **Business Model Game**



### **EU Projects**



**DIANA** 

### Al for BMI









### **Coronavirus impact matrix**







## **New Digital Activities**



<sup>1.</sup> Q: Have you used or done any of the following since the coronavirus or COVID-19 situation started? If yes, Q: Which best describes when you have done or used each of these items? (just started using since Coronavirus started, using more since Coronavirus started, using about the same since Coronavirus started, using less since Coronavirus started)



## What to do? Strategy!







## Innovation Platform Venturely.io

#### Idea

Platform to create intuitively business models

### **Achievements**

- Best ICT Tool 2019 Award
- First AI Based Business Modelling Tool in the world
- Used by more than 3000 intra and entrepreneus.

### **Features**

- Business modelling
- Education
- Cash flow planning
- Hypothesis testing
- Bots
- Al Tool
- B