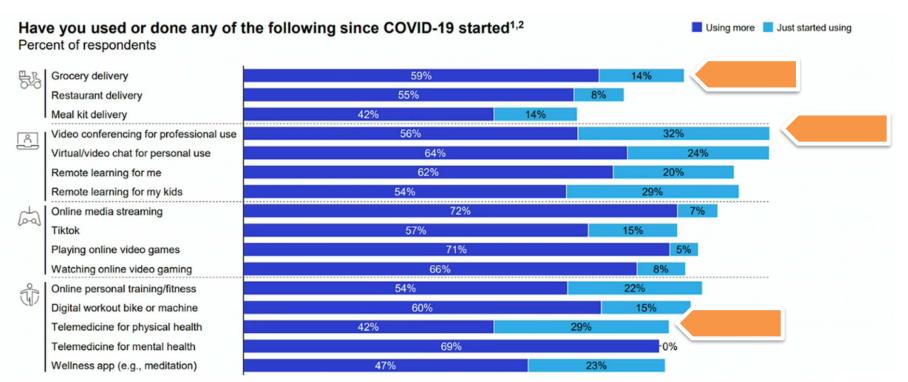

## **New Digital Activities**

<sup>1.</sup> Q: Have you used or done any of the following since the coronavirus or COVID-19 situation started? If yes, Q: Which best describes when you have done or used each of these items? (just started using since Coronavirus started, using more since Coronavirus started, using about the same since Coronavirus started, using less since Coronavirus started)